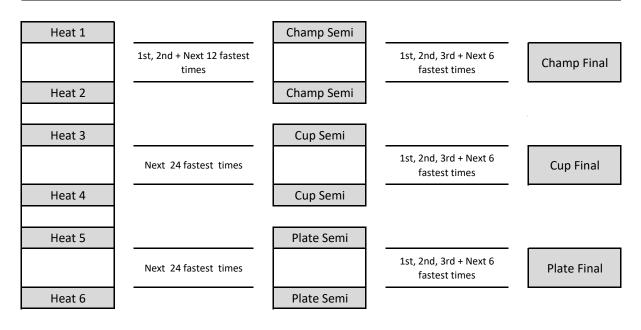

|             |
|                     | 1st, 2nd, 3rd + Next 12<br>fastest times      |               | 1st, 2nd, 3rd + Next 6<br>fastest times | Champ Final |
| Heat 2              |                                               | Champ Semi    |                                         |             |
| Heat 3              |                                               | Cup Semi      |                                         |             |
|                     | Next 24 fastest times                         |               | 1st, 2nd, 3rd + Next 6<br>fastest times | Cup Final   |
| Heat 4              |                                               | Cup Semi      |                                         |             |

## 5 Heats (49-60 teams)



## 6 Heats (60-72 teams)