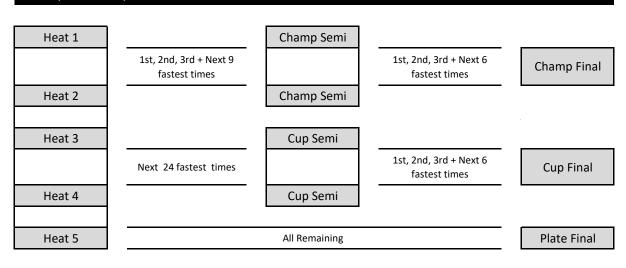

|             |
|                     | 1st, 2nd, 3rd + Next 12<br>fastest times      |               | 1st, 2nd, 3rd + Next 6<br>fastest times | Champ Final |
| Heat 2              |                                               | Champ Semi    |                                         |             |
| Heat 3              |                                               | Cup Semi      |                                         |             |
|                     | Next 24 fastest times                         |               | 1st, 2nd, 3rd + Next 6<br>fastest times | Cup Final   |
| Heat 4              |                                               | Cup Semi      |                                         |             |

## 5 Heats (49-60 teams)



## 6 Heats (60-72 teams)